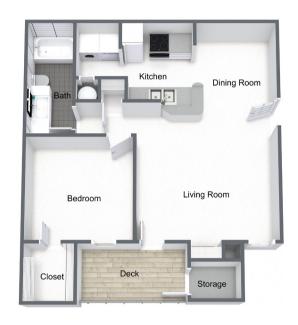

#### Two bedroom (908-1008 square feet)

Monthly Rent \$\_\_\_\_\_

Security Deposit \$\_\_\_\_\_ / \$\_\_\_\_ refundable