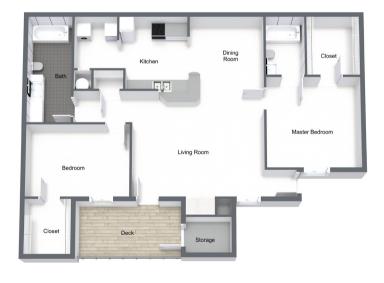

#### Three bedroom (1110-1210 square feet)

Monthly Rent \$\_\_\_\_\_

Security Deposit \$\_\_\_\_\_ / \$\_\_\_\_ refundable

- \* Application fee: \$50
- \* Rental rates include water, sewage, trash and pest control
- \* 6, 9 and 12-month lease terms available (short-term lease fees apply)
- \* This property accepts pets (See pet policy for breed and weight restrictions)