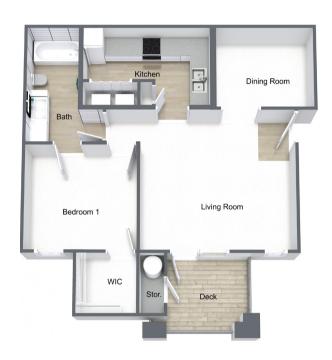

#### One bedroom (680 square feet)

Monthly Rent \$\_\_\_\_\_

Security Deposit \$\_\_\_\_\_ / \$\_\_\_\_ refundable