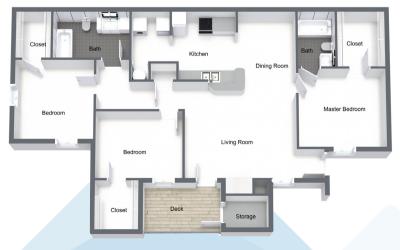

#### Three bedroom (1186 square feet)

Monthly Rent \$\_\_\_\_\_

Security Deposit \$\_\_\_\_\_ / \$\_\_\_\_ refundable

- \* Application fee: \$50
- \* Rental rates include water, sewage, trash and pest control
- \* 6, 9 and 12-month lease terms available (short-term lease fees apply)
- \* This property accepts pets (See pet policy for breed and weight restrictions)