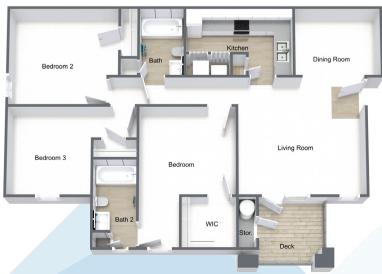

## PHASE 2 FLOOR PLANS

#### Two bedroom (1019 square feet)

Monthly Rent \$\_\_\_\_\_

Security Deposit \$\_\_\_\_\_ / \$\_\_\_\_ refundable

## One bedroom (739 square feet)

Monthly Rent \$\_\_\_\_\_

Security Deposit \$\_\_\_\_\_/ \$\_\_\_\_ refundable

#### Three bedroom (1186 square feet)

Monthly Rent \$\_\_\_\_\_

Security Deposit \$\_\_\_\_\_ / \$\_\_\_\_ refundable

- \* Application fee: \$50
- \* Rental rates include water, sewage, trash and pest control
- \* 6, 9 and 12-month lease terms available (short-term lease fees apply)
- \* This property accepts pets (See pet policy for breed and weight restrictions)