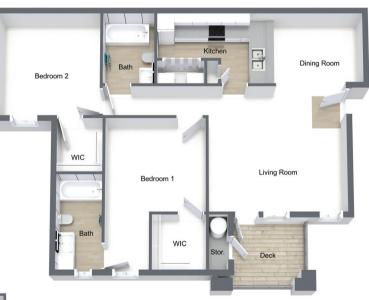

## PHASE 1 FLOOR PLANS

#### Two bedroom (908-1008 square feet)

Monthly Rent \$\_\_\_\_\_

Security Deposit \$\_\_\_\_\_ / \$\_\_\_\_ refundable

#### One bedroom (680 square feet)

Monthly Rent \$\_\_\_\_\_

Security Deposit \$\_\_\_\_\_ / \$\_\_\_\_ refundable

#### Three bedroom (1110-1210 square feet)

Monthly Rent \$\_\_\_\_\_

Security Deposit \$\_\_\_\_\_ / \$\_\_\_\_ refundable

- \* Application fee: \$50
- \* Rental rates include water, sewage, trash and pest control
- \* 6, 9 and 12-month lease terms available (short-term lease fees apply)
- \* This property accepts pets (See pet policy for breed and weight restrictions)